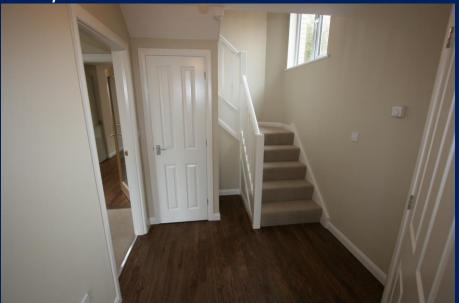

Kitchen – integrated fridge Freezer

Kitchen – with open plan sun room sitting area

Sun Room – With patio doors & open to kitchen

**Living Room** 

Hall way - stairs

Front Door and Down stairs W.C

**Family Bathroom** 