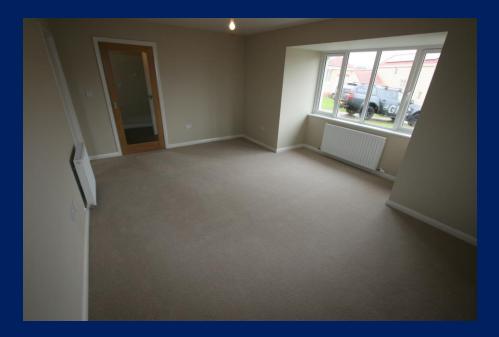

Kitchen – integrated fridge Freezer

Kitchen – with open plan sun room sitting area

Sun Room – With patio doors & open to kitchen

**Living Room** 

Hall way - stairs

Front Door and Down stairs W.C

**Family Bathroom** 