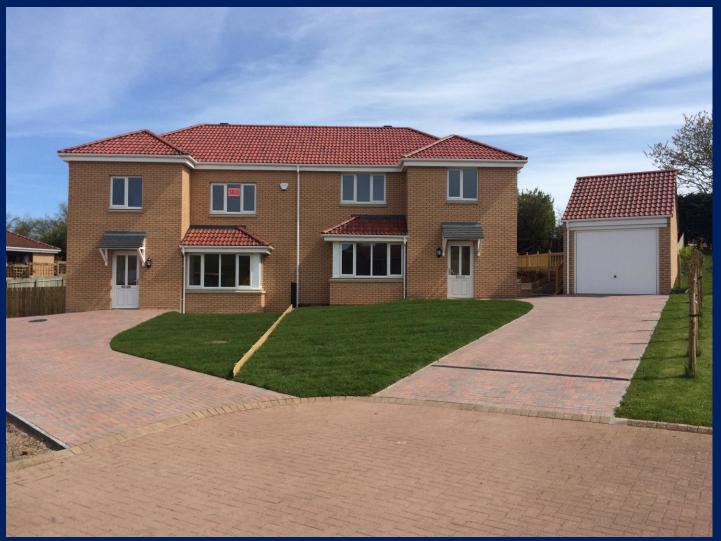

## 26 Meadow Grange, Berwick upon Tweed TD15 1NW

- 4 Bedroom Semi-Detached
- Living Room & Sitting Room
- Low energy Construction
- Solar PV free electric & income FIT.
- Floor coverings included

- En-Suite & Family Bathroom Room
- Large kitchen with stone worktops
- Private drive with detached garage
- Landscaped gardens
- Gas Boiler with 10 year warranty

## **EPC – Energy rating A**

Constructed by GMC a local family business building homes since 1976, this home completed in 2015 is the product of years of experience and skill from the GMC on-site engineers and management team.