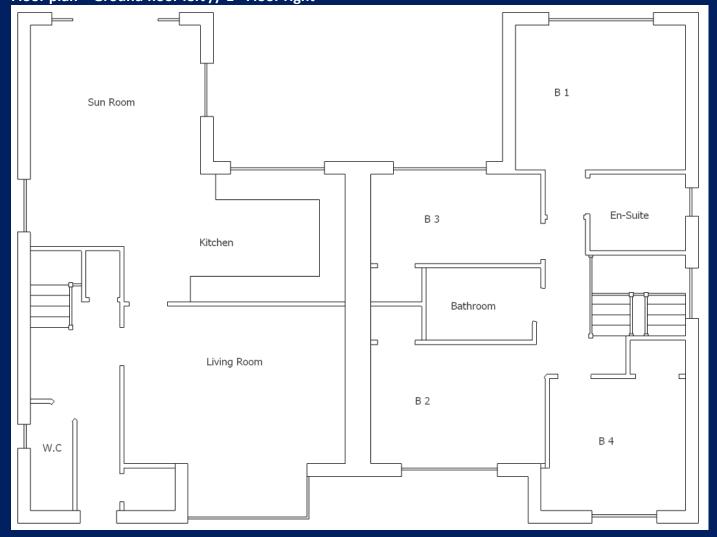

## **Energy Performance Certificate**

Floor plan – Ground floor left // 1st Floor right

Meadow Grange Site plan – 26 highlighted in red.

Location plan – red circle highlights Meadow grange – turn off North Road near Morrisons super market.