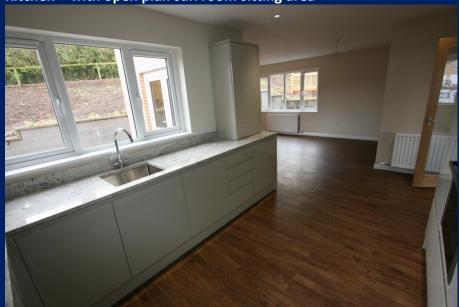

Kitchen – integrated fridge Freezer

Kitchen – with open plan sun room sitting area

Sun Room – With patio doors & open to kitchen

**Living Room** 

Hall way - stairs

Front Door and Down stairs W.C

**Family Bathroom** 