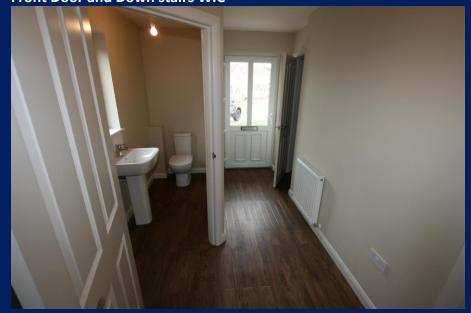

Kitchen – integrated fridge Freezer

Kitchen – with open plan sun room sitting area

Sun Room – With patio doors & open to kitchen

**Living Room** 

Hall way - stairs

Front Door and Down stairs W.C

**Family Bathroom** 