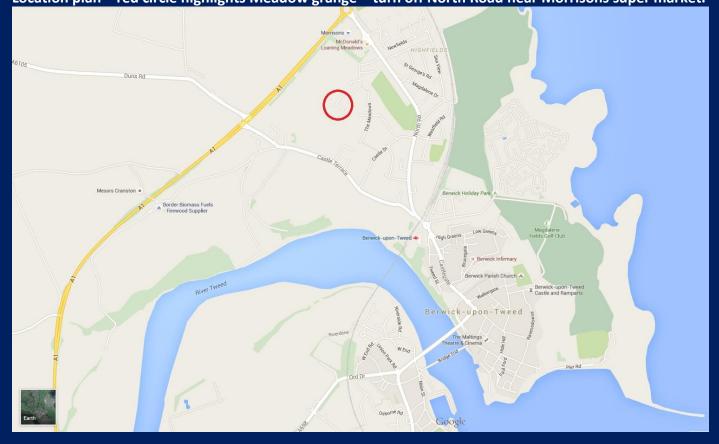

## **Energy Performance Certificate**

Floor plan – Ground floor left // 1st Floor right

Meadow Grange Site plan – 26 highlighted in red.

Location plan – red circle highlights Meadow grange – turn off North Road near Morrisons super market.