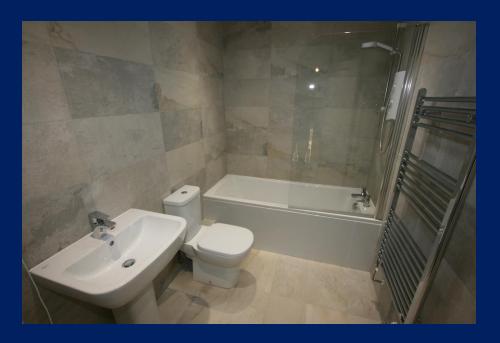

Kitchen – integrated fridge Freezer

Kitchen – with open plan sun room sitting area

Sun Room – With patio doors & open to kitchen

**Living Room** 

Hall way - stairs

Front Door and Down stairs W.C

**Family Bathroom** 