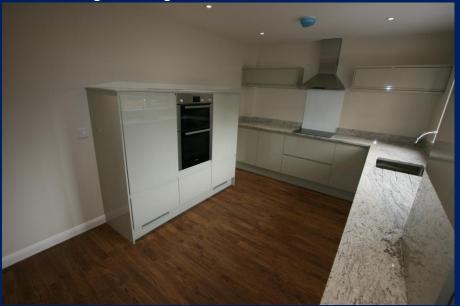

Kitchen – integrated fridge Freezer

Kitchen – with open plan sun room sitting area

Sun Room – With patio doors & open to kitchen

**Living Room** 

Hall way - stairs

Front Door and Down stairs W.C

**Family Bathroom** 

En-Suite

Bedroom 1 – with fitted wardrobes

1<sup>st</sup> Floor Hall

Bedroom 2

Bedroom 3

**Bedroom 4** 

Sun Deck & Solar PV

Gas Boiler (10 year Warranty – Kitchen integrated appliances