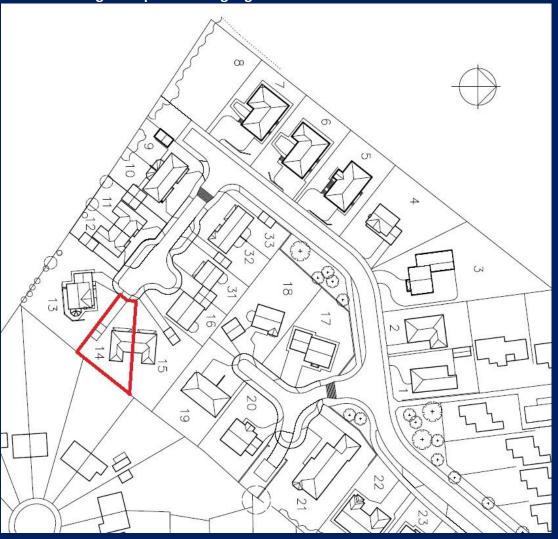

## **Energy Performance Certificate**

Floor plan – Ground floor left // 1st Floor right

Meadow Grange Site plan – 26 highlighted in red.

Location plan – red circle highlights Meadow grange – turn off North Road near Morrisons super market.